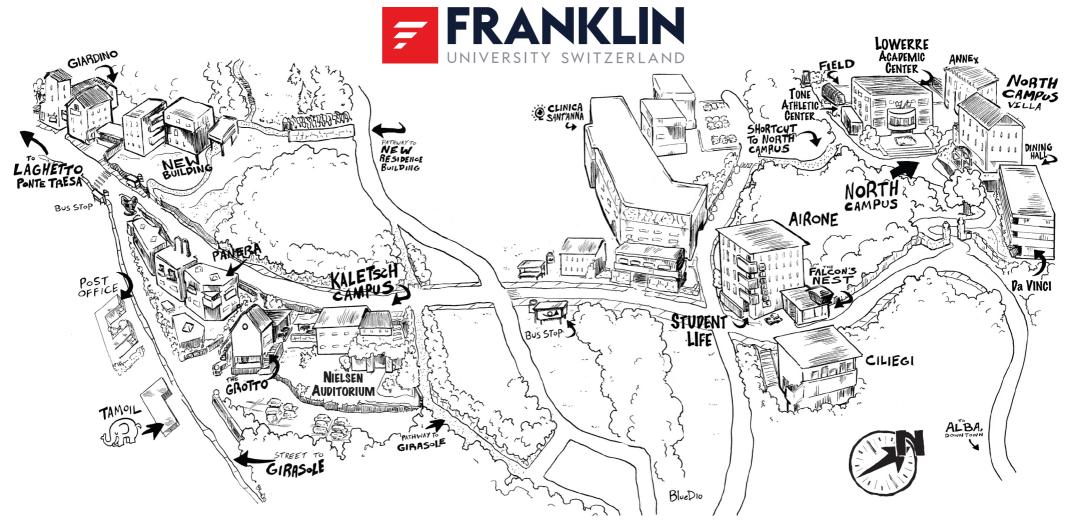

## **KALETSCH CAMPUS**

(main campus)

MAIN BUILDING

Administrative Offices

Classrooms

Faculty Offices

**Grace Library** 

**Graduate Studies** 

Holman Hall

Nielsen Auditorium

Reception

**GUEST PARKING** 

THE GROTTO

Dining

Studio Art Classrooms

## **NORTH CAMPUS**

LOWERRE ACADEMIC **CENTER** 

Office of the Dean

Registrar

**Faculty Offices** 

Classrooms

The Writing and Learning Center

**Fowler Learning Commons** IT Offices

Tone Athletic Center (gym)

THE FIELD (soccer field)

THE VILLA

Admissions

Advancement

Financial Offices & Bursar

Marketing

**Public Relations** 

Sustainability Initiatives

THE ANNEX

Science Lab

**Guest Apartment** 

DA VINCI

The Dining Hall

## **AIRONE**

**GROUND FLOOR** Student Life

**Bookstore** 

Falcon's Nest

## **RESIDENCES**

Airone

Alba

Ciliegi

Da Vinci

Giardino Girasole

Panera

New Building (residences

A & B)