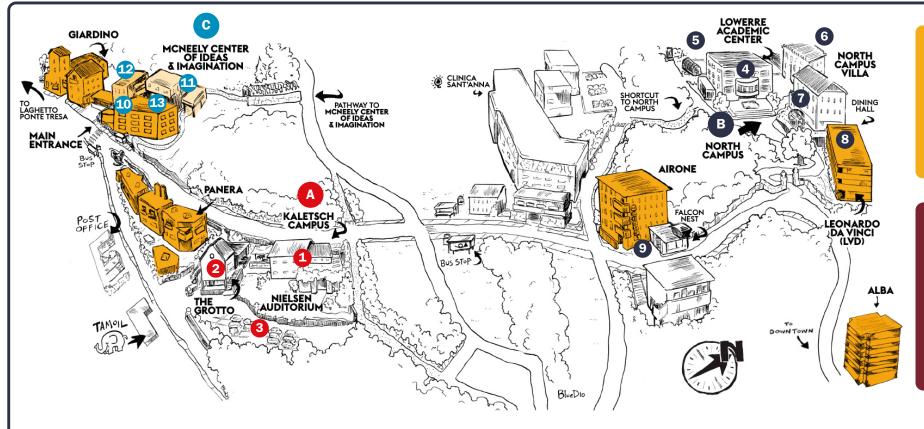

# FRANKLIN - CAMPUS MAP

#### **RESIDENCES**

- Airone
- Alba
- Leonardo Da Vinci (LDV)
- Giardino
- Panera
- New A. B & C
- FUS Emergency Number
- +41 (0)79 211 4689
- Police 117
- Ambulance 144
- Fire 118
- University Counselor counselor@fus.edu
- Coordinator of Health

### **G** MCNEELY CENTER OF IDEAS **& IMAGINATION**

- 10 Main Building
  - Office Of Student Life
  - OSI Front Desk
  - Auditorium
  - Donor Wall in Gallery
  - Giardino di Luce
  - Taylor Institute Conference Room
  - Green Office
  - Tone Fitness Center
  - P. Gregory Warden Student Center
  - Parking Garage

- 1 New A
  - Residence A
- 12 New B
  - Residence B
- 13 New C

  - Residence C

# **A** KALETSCH CAMPUS

#### Main Villa

- Classrooms
- Grace Library
- Holman Hall
- Faculty Offices
- KC Conference Room
- Nielsen Auditorium
- Office of the President
- President's Lawn
- Reception
- Taylor Institute

#### The Grotto

- Dining and Terrace
- Studio Art Lab

# 3 Guest Parking

- Key Hole Garden

# **B** NORTH CAMPUS

- 4 Lowerre Academic Center
  - Academic Affairs
  - Classrooms
  - Faculty Offices
  - Fowler Learning Commons
  - Lac Conference Room
  - Graphic Design Center
  - Registrar
  - Technology Support
  - Tone Athletic Center (Gym)
  - Writing And Learning Center

#### 5 Soccer Field

- Annex
  - Guest Apartment
  - Science Lab
  - Sustainable Garden
  - Faculty Office
- **North Campus Villa** 
  - Admissions

  - Advancement
  - Bursar
  - Faculty Offices
- Marketing
- Finance and Administration

## Da Vinci Building

- Dining Hall
- Leonardo Da Vinci Residence (LDV)

- Airone Residence
- Bookstore
- Falcon's Nest